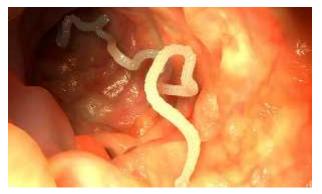

## WHAT IS WORMS?

Tapeworms are flat, segmented worms that live in the intestines of some animals. Animals can become infected with these parasites when grazing in pastures or drinking contaminated water. Eating undercooked meat from infected animals is the main cause of tapeworm infection in people.